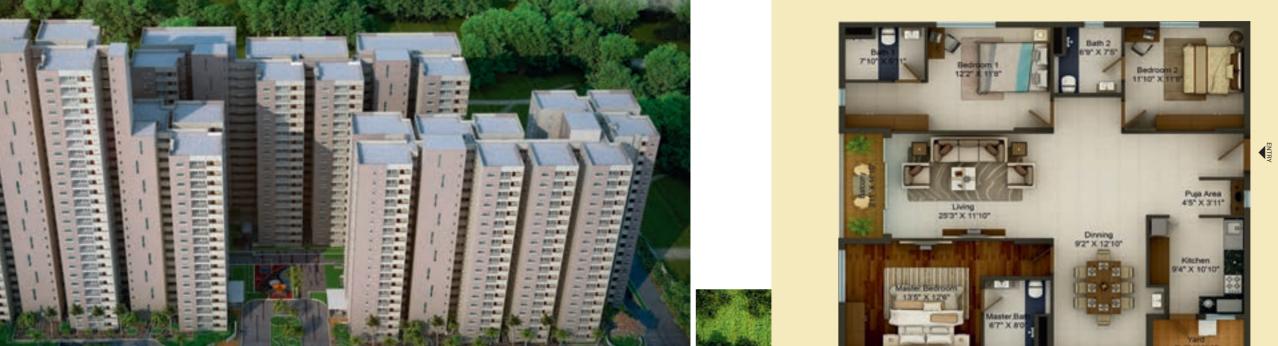

As you drive past its gates, to The Residences at Mid Valley City, you are greeted by 3 hi-rise towers of 27 floors and 19 floors rising majestically into the skyline. They command spectacular, unobstructed views of the APSP 6th Battalion Hill and Mangalagiri Forest Reserve.

The Sky Palace - 4508 to 4714 sft. | The Sky Villa - 3053 sft. | The Triad - 1942 to 2040 sft. | The Duet - 1444 to 1628 sft.