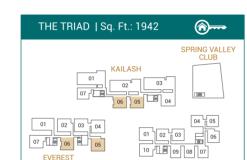

The Sky Palace - 4508 to 4714 sft. | The Sky Villa - 3053 sft. | The Triad - 1942 to 2040 sft. | The Duet - 1444 to 1628 sft.