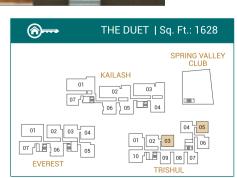

The Sky Palace - 4508 to 4714 sft. | The Sky Villa - 3053 sft. | The Triad - 1942 to 2040 sft. | The Duet - 1444 to 1628 sft.

http://www.mitsubishielevator.in/

| THE DUET   Sq. Ft.: 1628                                       | <b>⋒</b> ──                 |
|----------------------------------------------------------------|-----------------------------|
| 01                                                             | SPRING VALLEY CLUB          |
| 01 02 03 04 01 02 02 05 TO | 03 06<br>09 08 07<br>RISHUL |