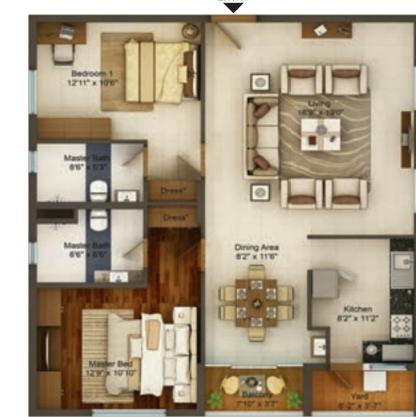

The Sky Palace - 4508 to 4714 sft. | The Sky Villa - 3053 sft. | The Triad - 1942 to 2040 sft. | The Duet - 1444 to 1628 sft.