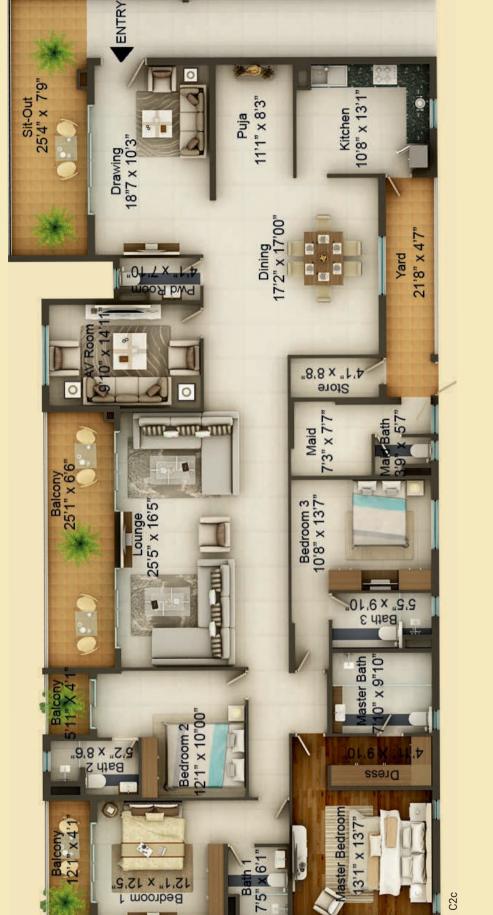

The Sky Palace - 4508 to 4714 sft. | The Sky Villa - 3053 sft. | The Triad - 1942 to 2040 sft. | The Duet - 1444 to 1628 sft.