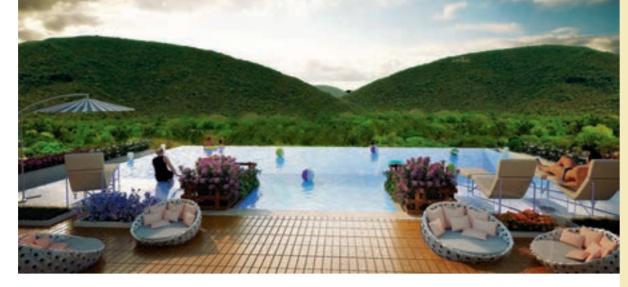

# TWO SWIMMING POOLS (INFINITY & GROUND POOL)

Mid Valley City hosts two Half Olympic size swimming pools, one on the ground floor and another Infinity Pool or Vanishing Edge pool on the terrace of the club house both overlook the serene hills. The Infinity Pool, water flows over the negative edge into the hills and skyline beyond, giving the impression of swimming in mid-air high above the ground. Tunes are played for a soothing effect while in the pool, at night underwater LED lights create ever-changing shades of vibrant color. The pool deck covered with Pergolas & Trellis offers a calming sun-soaked spot for tanning or starlit venue for exclusive evening BBQ events.