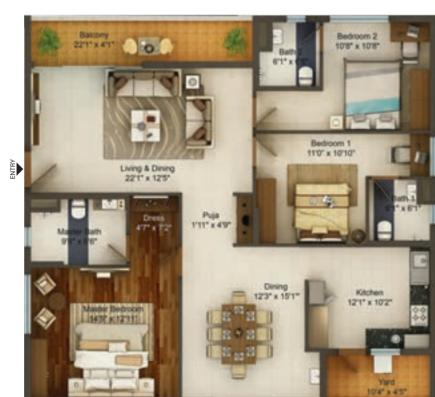

The Sky Palace - 4508 to 4714 sft. | The Sky Villa - 3053 sft. | The Triad - 1942 to 2040 sft. | The Duet - 1444 to 1628 sft.