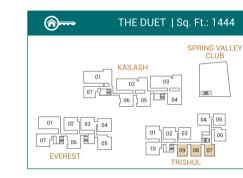

The Sky Palace - 4508 to 4714 sft. | The Sky Villa - 3053 sft. | The Triad - 1942 to 2040 sft. | The Duet - 1444 to 1628 sft.

http://www.mitsubishielevator.in/

| THE DUET   Sq. Ft.: 1628                                       | <b>⋒</b> ──                 |
|----------------------------------------------------------------|-----------------------------|
| 01                                                             | SPRING VALLEY CLUB          |
| 01 02 03 04 01 02 02 05 TO | 03 06<br>09 08 07<br>RISHUL |