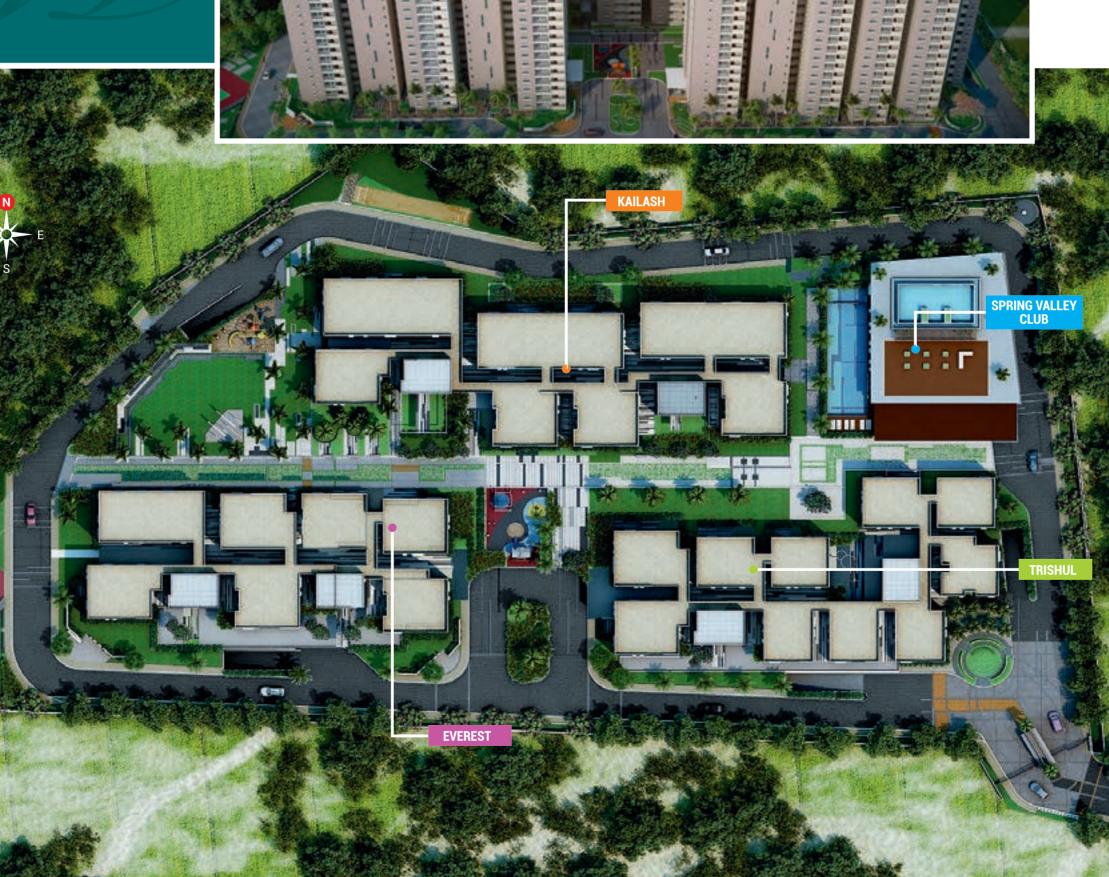

HAPPY LIVING FOR NOW FOR EVER

The Residences at

MID VALLEY CITY

Mid Valley City is a mixed development sprawling over 15.5 acres of prime land at Mangalagiri, abutting the New Capital Region of Andhra Pradesh.

Being developed in two phases, The Residences at Mid Valley City forms phase I of the development spread across 5.5 acres and includes 2, 3 and 4 BHK premium residential apartments and the proposed phase II spread across 10 acres comprises hi-fashion shopping mall with multiplex, a luxury hotel, and IT park. A self-contained city that you never may find the need to leave, Mid Valley City impresses you with its convenience, pampers you in its luxurious environs captures your imagination with its scenic landscaping and surroundings, and makes you gaze in admiration at its imposing presence

As you drive past its gates, to The Residences at Mid Valley City, you are greeted by 3 hi-rise towers of 27 floors and 19 floors rising majestically into the skyline. They command spectacular, unobstructed views of the APSP 6th Battalion Hill and Mangalagiri Forest Reserve.

The lavishly appointed Clubhouse with its grand entrance magnetizes you by being a buzzing hub of social and recreational activity. The Residences at Mid Valley City is one address that treats you to a heady medley of urban activity and countryside serenity, introducing you to all the privileges of happy living.