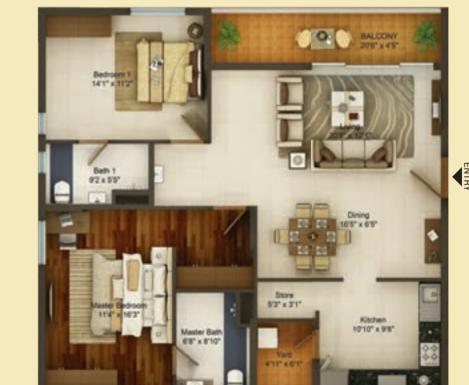

The Sky Palace - 4508 to 4714 sft. | The Sky Villa - 3053 sft. | The Triad - 1942 to 2040 sft. | The Duet - 1444 to 1628 sft.