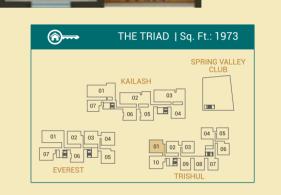

The Sky Palace - 4508 to 4714 sft. | The Sky Villa - 3053 sft. | The Triad - 1942 to 2040 sft. | The Duet - 1444 to 1628 sft.