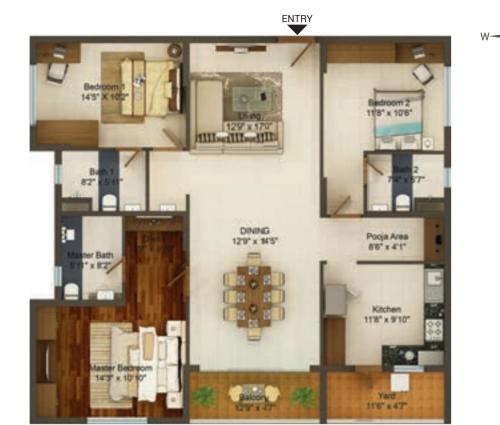

The Sky Palace - 4508 to 4714 sft. | The Sky Villa - 3053 sft. | The Triad - 1942 to 2040 sft. | The Duet - 1444 to 1628 sft.

http://www.mitsubishielevator.in/

| THE DUET   Sq. Ft.: 1628                                       | <b>⋒</b> ──                 |
|----------------------------------------------------------------|-----------------------------|
| 01                                                             | SPRING VALLEY CLUB          |
| 01 02 03 04 01 02 02 05 TO | 03 06<br>09 08 07<br>RISHUL |