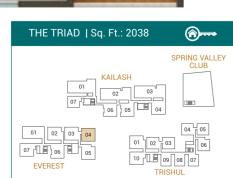

The Sky Palace - 4508 to 4714 sft. | The Sky Villa - 3053 sft. | The Triad - 1942 to 2040 sft. | The Duet - 1444 to 1628 sft.