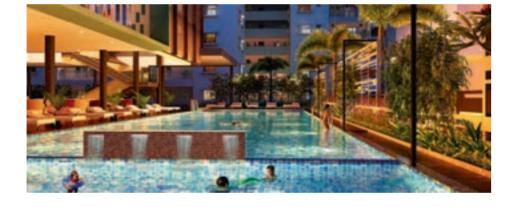

# TWO SWIMMING POOLS (INFINITY & GROUND POOL)

Mid Valley City hosts two Half Olympic size swimming pools, one on the ground floor and another Infinity Pool or Vanishing Edge pool on the terrace of the club house both overlook the serene hills. The Infinity Pool, water flows over the negative edge into the hills and skyline beyond, giving the impression of swimming in mid-air high above the ground. Tunes are played for a soothing effect while in the pool, at night underwater LED lights create ever-changing shades of vibrant color. The pool deck covered with Pergolas & Trellis offers a calming sun-soaked spot for tanning or starlit venue for exclusive evening BBQ events.

#### 45,000 sft of CLUB RECREATIONAL AND SPORTS AREA.

- \* Swimming pools
- \* Gymnasium
- \* Indoor Games room
- \* Aerobics / Yoga / Meditation
- \* Reading room
- \* Cafeteria
- \* Multipurpose hall
- \* Convenience store