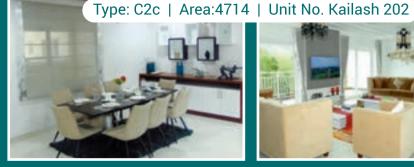

The Sky Palace - 4508 to 4714 sft. | The Sky Villa - 3053 sft. | The Triad - 1942 to 2040 sft. | The Duet - 1444 to 1628 sft.