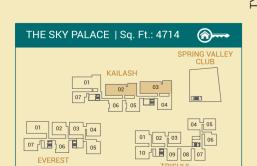

The Sky Palace - 4508 to 4714 sft. | The Sky Villa - 3053 sft. | The Triad - 1942 to 2040 sft. | The Duet - 1444 to 1628 sft.

SPRING VALLEY CLUB

Eco-friendly materials (low voc paints, aac blocks, organic waste plant), low flow plumbing fixtures, solar panels on rooftop resulting in huge energy saving, window sizes and positioning to allow maximum natural light & ventilation.