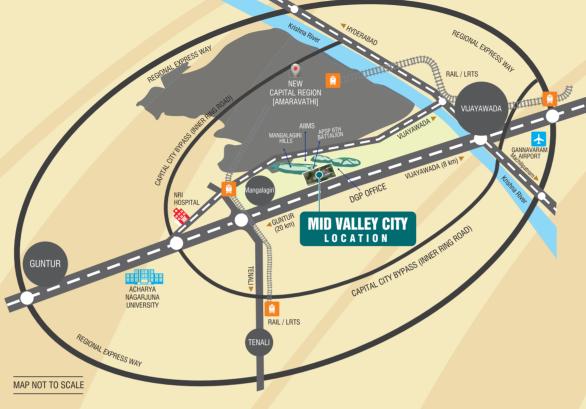

# AMPLIFYING VALUE -THE LOCATION IN THE NEW CAPITAL REGION OF AP

MID VALLEY CITY IS AN EXCLUSIVE OFFERING BY LEPL PROJECTS LTD. AND LOTUS THREE, IRELAND

HAPPY LIVING FOR NOW FOR EVER

The Residences at

MID VALLEY CITY

Mid Valley City is a mixed development sprawling over 15.5 acres of prime land at Mangalagiri, abutting the New Capital Region of Andhra Pradesh.