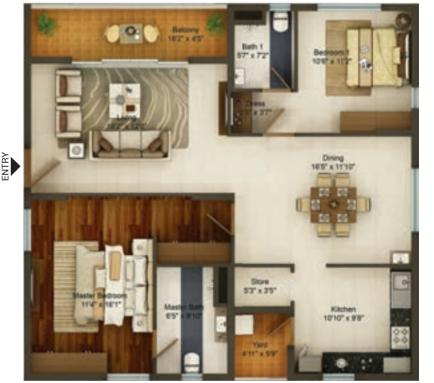

The Sky Palace - 4508 to 4714 sft. | The Sky Villa - 3053 sft. | The Triad - 1942 to 2040 sft. | The Duet - 1444 to 1628 sft.